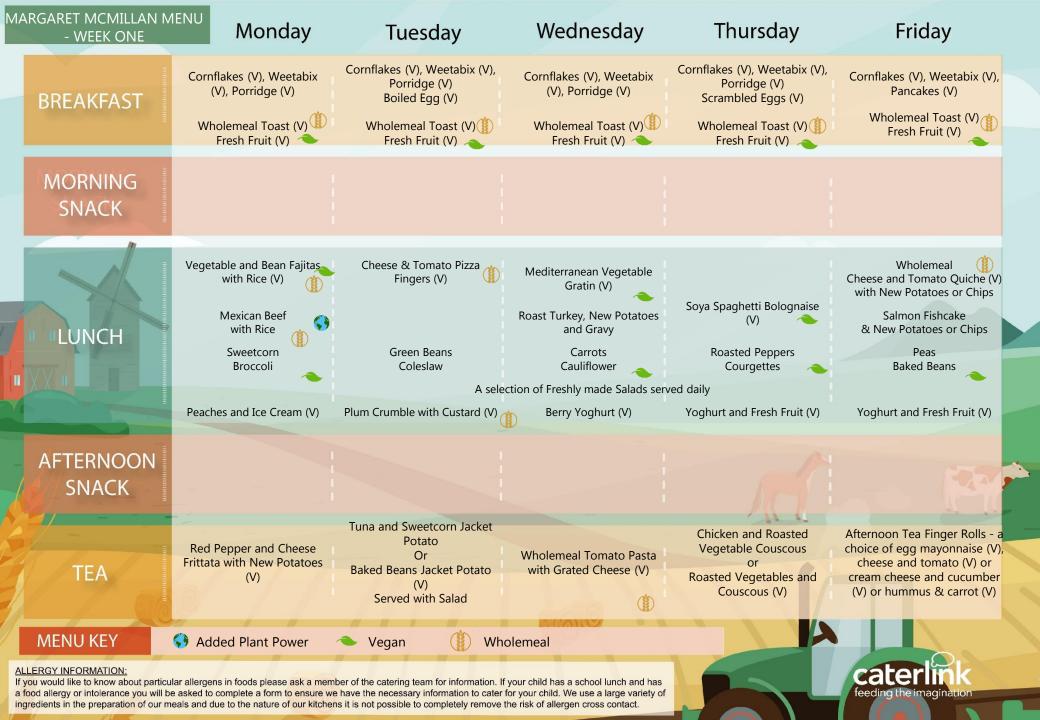

|         | MARGARET MCMILLAN<br>MENU - WEEK TWO    | Monday                                                             | Tuesday                                                                                                                                    | Wednesday                                                      | Thursday                                                            | Friday                                                                                   |
|---------|-----------------------------------------|--------------------------------------------------------------------|--------------------------------------------------------------------------------------------------------------------------------------------|----------------------------------------------------------------|---------------------------------------------------------------------|------------------------------------------------------------------------------------------|
|         | BREAKFAST                               | Cornflakes (V), Weetabix (V),<br>Porridge (V)                      | Cornflakes (V), Weetabix (V),<br>Porridge (V)<br>Boiled Egg (V)                                                                            | Cornflakes (V), Weetabix (V),<br>Porridge (V)                  | Cornflakes (V), Weetabix<br>(V), Porridge (V)<br>Scrambled Eggs (V) | Cornflakes (V), Weetabix (V),<br>Pancakes (V)                                            |
|         |                                         | Wholemeal Toast (V) Fresh Fruit (V)                                | Wholemeal Toast (V)<br>Fresh Fruit (V)                                                                                                     | Wholemeal Toast(V)<br>Fresh Fruit (V)                          | Wholemeal Toast (V)<br>Fresh Fruit (V)                              | Wholemeal Toast (V) Fresh Fruit (V)                                                      |
|         | MORNING SNACK                           |                                                                    |                                                                                                                                            |                                                                |                                                                     |                                                                                          |
|         | LUNCH                                   | Summer Vegetable Risotto<br>(V)                                    | Vegetable<br>Lasagne (V)                                                                                                                   | Vegan Plant Balls in<br>Tomato Sauce with Pitta<br>Fingers (V) | Vegetable Enchiladas with<br>50/50 Rice (V)                         | Red Pepper and Cheese<br>Frittata with New Potatoes or<br>Chips(V)                       |
|         |                                         | Jerk Chicken<br>with 50/50 Rice                                    | Minced Beef<br>Lasagne                                                                                                                     | Meatballs in Tomato Sauce<br>with Pitta Fingers                |                                                                     | Fish Fingers & New Potatoes or Chips                                                     |
|         |                                         | Broccoli<br>Cauliflower                                            | Carrots<br>Courgettes                                                                                                                      | Roast Tomatoes<br>Red Cabbage                                  | Sweetcorn<br>Green Beans                                            | Peas<br>Baked Beans                                                                      |
|         |                                         | A selection of Freshly made Salads served daily                    |                                                                                                                                            |                                                                |                                                                     |                                                                                          |
| Y       |                                         | Mandarin Yoghurt (V)                                               | Yoghurt and Fresh Fruit (V)                                                                                                                | Yoghurt and Fresh Fruit (V)                                    | Peach Crumble with Ice Cream (V)                                    | Yoghurt and Fresh Fruit (V)                                                              |
|         | AFTERNOON SNACK                         |                                                                    |                                                                                                                                            |                                                                |                                                                     |                                                                                          |
|         | TEA                                     | Tuna and Chickpea Pasta<br>Bake<br>Or                              | Jacket Potato with Beans (V)<br>Served with Salau                                                                                          | Cheese and Tomato Pizza<br>with Rainbow Slaw (V)<br>or         | Jollof Rice with Five Beans (V)                                     | Afternoon Tea Finger Rolls - a choice of tuna mayonnaise, egg mayonnaise (V), cheese and |
|         |                                         | Wholemeal Vegetable Pasta<br>Bake (V)<br>Fresh Fruit & Yoghurt (V) | Fresh Fruit & Yoghurt (V)                                                                                                                  | Cheese & Tomato Pasta<br>(V)<br>Fresh Fruit & Yoghurt (V)      | Fresh Fruit & Yoghurt (V)                                           | tomato (V) or cream cheese and cucumber (V) or hummus & carrot - Fresh Fruit & Yoghurt   |
|         | MENU KEY                                | Added Plant Power                                                  | Vegan (i) Whole                                                                                                                            | meal                                                           |                                                                     |                                                                                          |
| lf<br>a | food allergy or intolerance you will be | asked to complete a form to ensure we l                            | er of the catering team for information. If y<br>nave the necessary information to cater fo<br>it is not possible to completely remove the | or your child. We use a large variety of                       |                                                                     | caterlink<br>feeding the imagination                                                     |