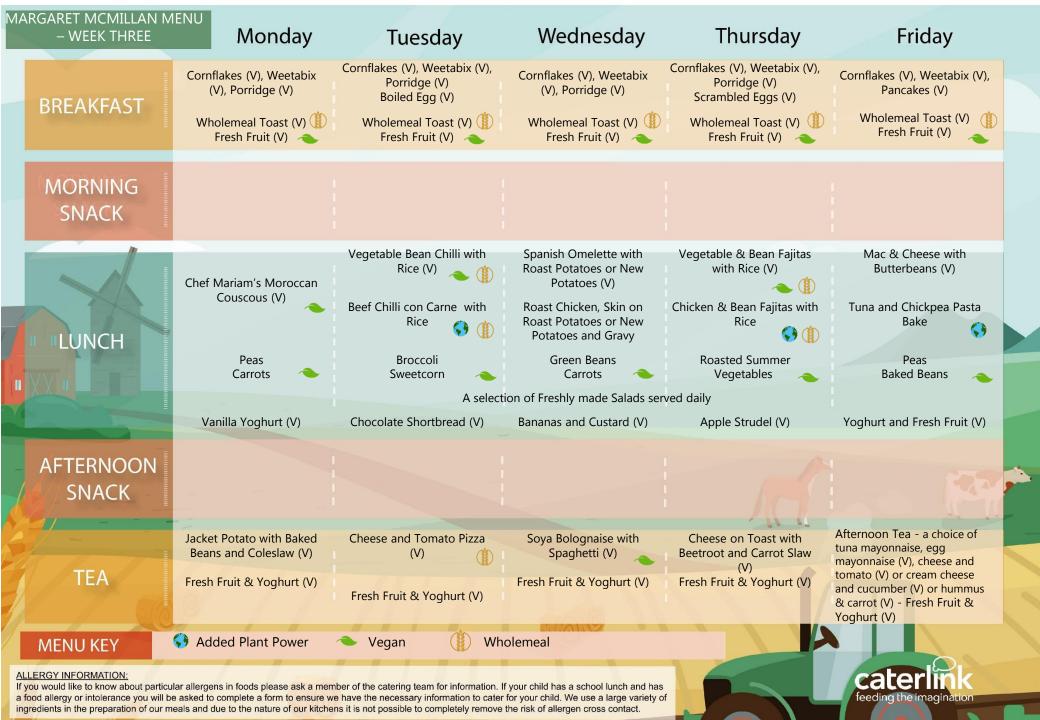

|         | MARGARET MCMILLAN<br>MENU - WEEK TWO    | Monday                                                             | Tuesday                                                                                                                                    | Wednesday                                                      | Thursday                                                            | Friday                                                                                   |
|---------|-----------------------------------------|--------------------------------------------------------------------|--------------------------------------------------------------------------------------------------------------------------------------------|----------------------------------------------------------------|---------------------------------------------------------------------|------------------------------------------------------------------------------------------|
|         | BREAKFAST                               | Cornflakes (V), Weetabix (V),<br>Porridge (V)                      | Cornflakes (V), Weetabix (V),<br>Porridge (V)<br>Boiled Egg (V)                                                                            | Cornflakes (V), Weetabix (V),<br>Porridge (V)                  | Cornflakes (V), Weetabix<br>(V), Porridge (V)<br>Scrambled Eggs (V) | Cornflakes (V), Weetabix (V),<br>Pancakes (V)                                            |
|         |                                         | Wholemeal Toast (V) Fresh Fruit (V)                                | Wholemeal Toast (V)<br>Fresh Fruit (V)                                                                                                     | Wholemeal Toast(V)<br>Fresh Fruit (V)                          | Wholemeal Toast (V)<br>Fresh Fruit (V)                              | Wholemeal Toast (V) Fresh Fruit (V)                                                      |
|         | MORNING SNACK                           |                                                                    |                                                                                                                                            |                                                                |                                                                     |                                                                                          |
|         | LUNCH                                   | Summer Vegetable Risotto<br>(V)                                    | Vegetable<br>Lasagne (V)                                                                                                                   | Vegan Plant Balls in<br>Tomato Sauce with Pitta<br>Fingers (V) | Vegetable Enchiladas with<br>50/50 Rice (V)                         | Red Pepper and Cheese<br>Frittata with New Potatoes or<br>Chips(V)                       |
|         |                                         | Jerk Chicken<br>with 50/50 Rice                                    | Minced Beef<br>Lasagne                                                                                                                     | Meatballs in Tomato Sauce<br>with Pitta Fingers                |                                                                     | Fish Fingers & New Potatoes or Chips                                                     |
|         |                                         | Broccoli<br>Cauliflower                                            | Carrots<br>Courgettes                                                                                                                      | Roast Tomatoes<br>Red Cabbage                                  | Sweetcorn<br>Green Beans                                            | Peas<br>Baked Beans                                                                      |
|         |                                         | A selection of Freshly made Salads served daily                    |                                                                                                                                            |                                                                |                                                                     |                                                                                          |
| Y       |                                         | Mandarin Yoghurt (V)                                               | Yoghurt and Fresh Fruit (V)                                                                                                                | Yoghurt and Fresh Fruit (V)                                    | Peach Crumble with Ice Cream (V)                                    | Yoghurt and Fresh Fruit (V)                                                              |
|         | AFTERNOON SNACK                         |                                                                    |                                                                                                                                            |                                                                |                                                                     |                                                                                          |
|         | TEA                                     | Tuna and Chickpea Pasta<br>Bake<br>Or                              | Jacket Potato with Beans (V)<br>Served with Salau                                                                                          | Cheese and Tomato Pizza<br>with Rainbow Slaw (V)<br>or         | Jollof Rice with Five Beans (V)                                     | Afternoon Tea Finger Rolls - a choice of tuna mayonnaise, egg mayonnaise (V), cheese and |
|         |                                         | Wholemeal Vegetable Pasta<br>Bake (V)<br>Fresh Fruit & Yoghurt (V) | Fresh Fruit & Yoghurt (V)                                                                                                                  | Cheese & Tomato Pasta<br>(V)<br>Fresh Fruit & Yoghurt (V)      | Fresh Fruit & Yoghurt (V)                                           | tomato (V) or cream cheese and cucumber (V) or hummus & carrot - Fresh Fruit & Yoghurt   |
|         | MENU KEY                                | Added Plant Power                                                  | Vegan (i) Whole                                                                                                                            | meal                                                           |                                                                     |                                                                                          |
| lf<br>a | food allergy or intolerance you will be | asked to complete a form to ensure we l                            | er of the catering team for information. If y<br>nave the necessary information to cater fo<br>it is not possible to completely remove the | or your child. We use a large variety of                       |                                                                     | caterlink<br>feeding the imagination                                                     |